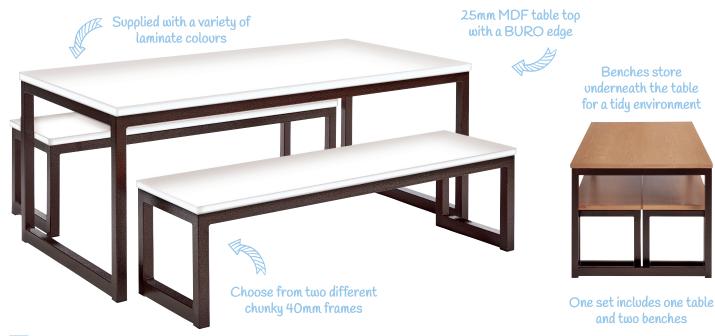

# **Contemporary Dining Tables & Benches**

Choose Your Table

| TABLE SIZE<br>(L X W X H) | BENCH SIZE<br>(L X W X H) | QUANTITY               | CODE           |
|---------------------------|---------------------------|------------------------|----------------|
| 1600 x 800 x 760mm        | 1400 x 400 x 450mm        | 1x Table & 2 x Benches | STDINING-168-B |
| 1800 x 800 x 760mm        | 1600 x 400 x 450mm        | 1x Table & 2 x Benches | STDINING-188-B |
| 2000 x 800 x 760mm        | 1800 x 400 x 450mm        | 1x Table & 2 x Benches | STDINING-208-B |
| 2200 x 800 x 760mm        | 2000 x 400 x 450mm        | 1x Table & 2 x Benches | STDINING-228-B |

2 Choose Your Laminate Top Colour

| <b>BH</b> Beech | MA Maple | <b>WH</b> White |
|-----------------|----------|-----------------|
|                 |          |                 |

Choose Your BURO Edge Colour

| <b>BHB</b> Beech | MAB Maple | <b>WHB</b> White |
|------------------|-----------|------------------|
|------------------|-----------|------------------|

Choose Your Frame Colour

Orders are non-returnable.