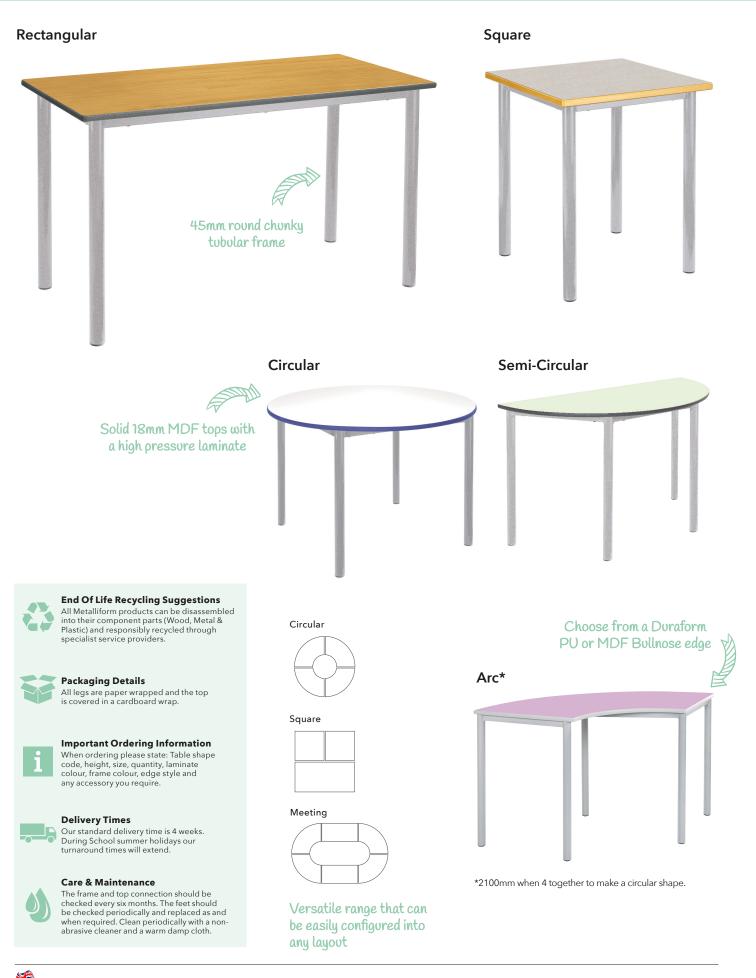

#### 1 Choose Your Table Shape

| SHAPE         | SIZE<br>(L X W) | MDF EDGE<br>CODE | DURAFORM EDGE<br>CODE | HEIGHT | AGE<br>RANGE |
|---------------|-----------------|------------------|-----------------------|--------|--------------|
| Arc           | 1490 x 600mm*   | RT45-ARCV2-MD    | RT45-ARCV2-PS         | 460mm  | 3-4 Years    |
| Square        | 600 x 600mm     | RT45-66-MD       | RT45-66-PS            | 530mm  | 4-6 Years    |
| Circular      | 1000mm Diameter | RT45-10C-MD      | RT45-10C-PS           | 590mm  | 6-8 Years    |
| Circular      | 1200mm Diameter | RT45-12C-MD      | RT45-12C-PS           | 640mm  | 8-11 Years   |
| Semi-Circular | 1200mm Diameter | RT45-12SC-MD     | RT45-12SC-PS          | 710mm  | 11-14 Years  |
| Rectangular   | 1200 x 600mm    | RT45-126-MD      | RT45-126-PS           | 760mm  | 14 +         |

\*2100mm when 4 together to make a circular shape.

## 3 Choose Your Laminate Top Colour

#### 4 Choose Your Frame Colour

## 5 Choose Your Edge Style

\*\*Non-returnable.

Metalliform