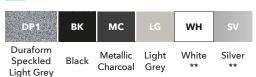

------|-----------------------|--------|--------------|
| Arc           | 1490 x 600mm*   | RT45-ARCV2-MD    | RT45-ARCV2-PS         | 460mm  | 3-4 Years    |
| Square        | 600 x 600mm     | RT45-66-MD       | RT45-66-PS            | 530mm  | 4-6 Years    |
| Circular      | 1000mm Diameter | RT45-10C-MD      | RT45-10C-PS           | 590mm  | 6-8 Years    |
| Circular      | 1200mm Diameter | RT45-12C-MD      | RT45-12C-PS           | 640mm  | 8-11 Years   |
| Semi-Circular | 1200mm Diameter | RT45-12SC-MD     | RT45-12SC-PS          | 710mm  | 11-14 Years  |
| Rectangular   | 1200 x 600mm    | RT45-126-MD      | RT45-126-PS           | 760mm  | 14 +         |

\*2100mm when 4 together to make a circular shape.

## 3 Choose Your Laminate Top Colour



#### 4 Choose Your Frame Colour



## 5 Choose Your Edge Style



\*\*Non-returnable.

Metalliform