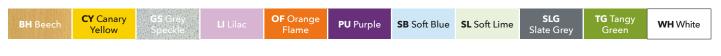

----|-----------------|------------------|-----------------------|--------|--------------|
| Arc           | 1490 x 600mm*   | RT45-ARCV2-MD    | RT45-ARCV2-PS         | 460mm  | 3-4 Years    |
| Square        | 600 x 600mm     | RT45-66-MD       | RT45-66-PS            | 530mm  | 4-6 Years    |
| Circular      | 1000mm Diameter | RT45-10C-MD      | RT45-10C-PS           | 590mm  | 6-8 Years    |
| Circular      | 1200mm Diameter | RT45-12C-MD      | RT45-12C-PS           | 640mm  | 8-11 Years   |
| Semi-Circular | 1200mm Diameter | RT45-12SC-MD     | RT45-12SC-PS          | 710mm  | 11-14 Years  |
| Rectangular   | 1200 x 600mm    | RT45-126-MD      | RT45-126-PS           | 760mm  | 14 +         |

\*2100mm when 4 together to make a circular shape.

## 3 Choose Your Laminate Top Colour



#### 4 Choose Your Frame Colour



## 5 Choose Your Edge Style



\*\*Non-returnable.

Metalliform