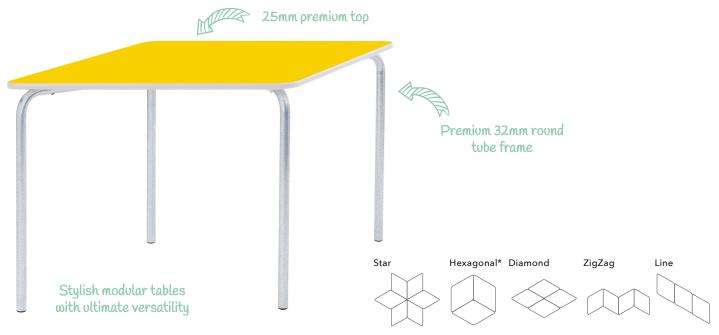

# **Equation™ Tables:** Jewel





<sup>\*3</sup> tables together create a hexagonal shape of 1730mm diameter.

### Choose Your Table Shape

#### SHAPE (LXW) Jewel 1440 x 840mm JEWEL-PS

### Choose Your Table Height

| HEIGHT | AGE<br>RANGE |
|--------|--------------|
| 460mm  | 3-4 Years    |
| 530mm  | 4-6 Years    |
| 590mm  | 6-8 Years    |
| 640mm  | 8-11 Years   |
| 710mm  | 11-14 Years  |
| 760mm  | 14 +         |
|        |              |

## Choose Your Laminate Top Colour

| BH Beech CY Canary Yellow Speckle LI Lilac OF Orange Flame PU Purple SB Soft Blue SL Soft Lime SL Soft Lime Scape Green SL Soft Lime SL Soft Lime Scape Green Gree | <b>WH</b> White |  |
|------------------------------------------------------------------------------------------------------------------------------------------------------------