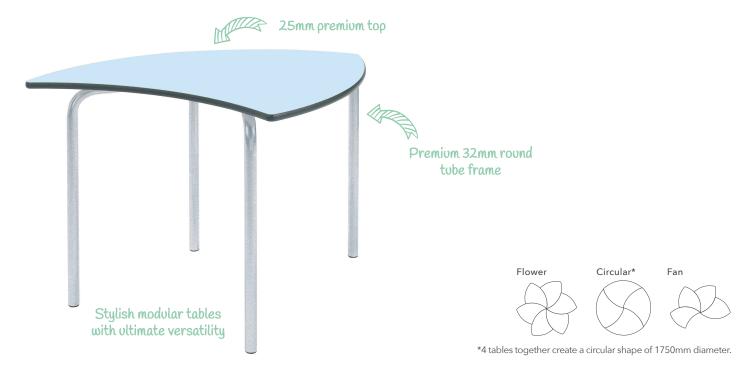

# **Equation**<sup>™</sup> **Tables:** Leaf

### Choose Your Table Shape

#### SHAPE (LXW) Leaf 1220 x 870mm LEAF-PS