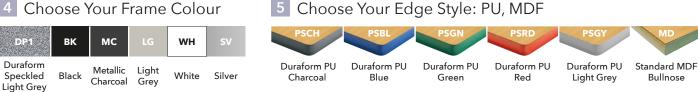

------------|------------------|---------------|---------------------|--------------------------|------------------|--|
|----------------|--------------------|-----------------|-----------------|------------------|------------------|---------------|---------------------|--------------------------|------------------|--|

3 Choose Your Laminate Top Colour

| Al Ailsa BH Beech BL Blue GN G | LG Light Grey MA Maple | <b>OK</b> Oak <b>RD</b> Red | SLG<br>Slate Grey WH White | <b>YE</b> Yellow |
|--------------------------------|------------------------|-----------------------------|----------------------------|------------------|
|--------------------------------|------------------------|-----------------------------|----------------------------|------------------|

4 Choose Your Frame Colour





## **End Of Life Recycling Suggestions**

All Metalliform products can be disassembled into their component parts (Wood, Metal & Plastic) and responsibly recycled through specialist service providers



#### **Packaging Details**

All legs are paper wrapped and the top is covered in a cardboard wrap.

Please Note: Legs need to be bolted to the floor using the two fixing plates supplied before use. Orders are non-returnable.



#### **Important Ordering Information**

When ordering please state: Product, code size, quantity, colour of laminate, frame colour and edge style.



#### **Delivery Times**

Our standard delivery time is 4 weeks. During School summer holidays our turnaround times will extend.



### Care & Maintenance

The frame and top connection should be checked every six mo