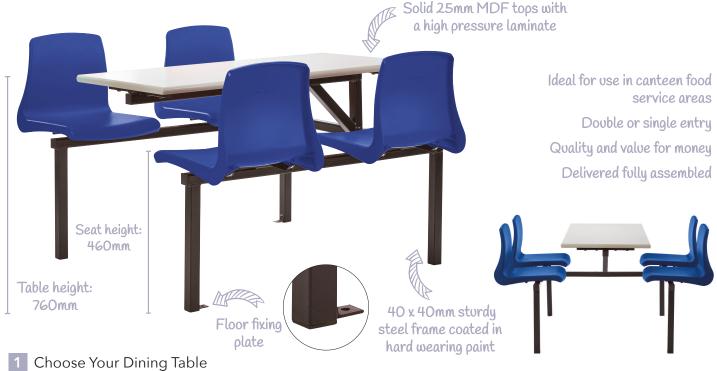

# Four Seater Cantilever Table & NP Chairs

| OVERALL SIZE<br>(L x W) | TABLE SIZE<br>(LXW) | CODE           |
|-------------------------|---------------------|----------------|
| 1200 x 1492mm           | 1200 x 600mm        | CAN-4SEATEREND |